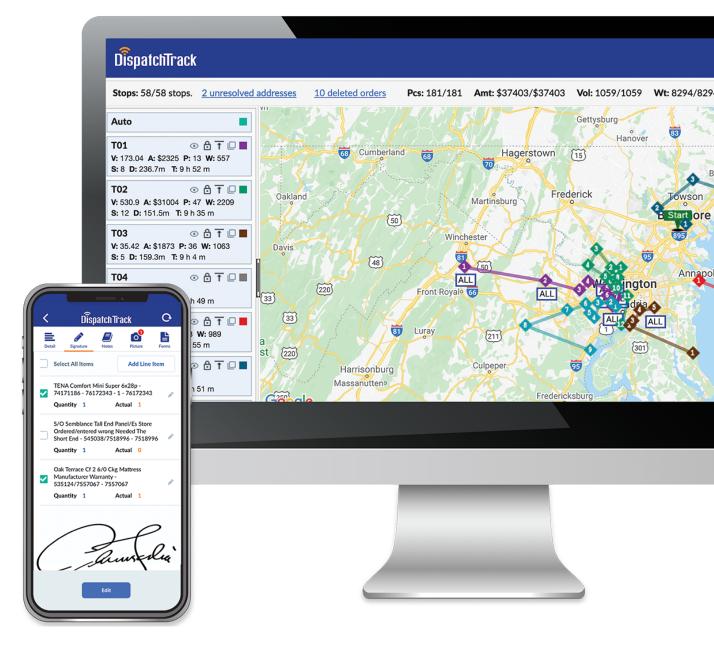

#### DispatchTrack Base Platform

- Real-time visibility
- Custom alerts
- Unlimited users and data
- Photographic POD
- Digital signature capture
- Optimized routing, scheduling, and loading
- Custom driver and delivery reporting/KPIs
- GPS tracking, geofencing, and geo hotspots