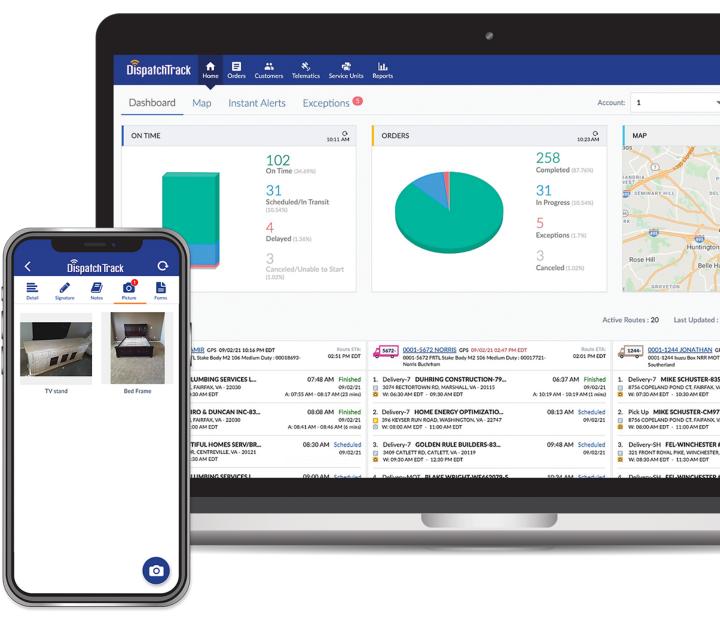

#### DispatchTrack Base Platform

- Real-time visibility
- Custom alerts
- Unlimited users and data
- Photographic POD
- Digital signature capture
- Optimized routing, scheduling, and loading
- Custom driver and delivery reporting/KPIs
- GPS tracking, geofencing, and geo hotspots